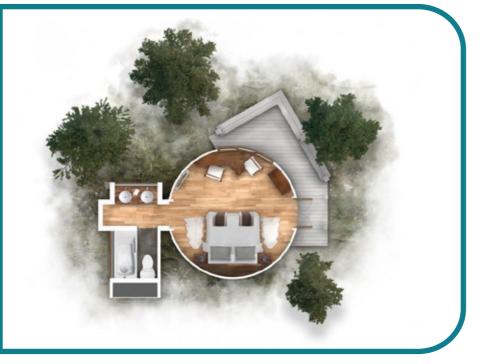

| $\checkmark$          | $\checkmark$            | $\checkmark$            | $\checkmark$            |
| Lounge                 |                       |                         | $\checkmark$            |                         |
| Safe deposit box       | $\checkmark$          | $\checkmark$            | $\checkmark$            | $\checkmark$            |
| Private terrace        | $\checkmark$          | $\checkmark$            | $\checkmark$            | $\checkmark$            |
| Outdoor jacuzzi        |                       | $\checkmark$            | $\checkmark$            | $\checkmark$            |

\* Exclusive for children between 10 and 12 years old.

#### PATAGONIA CAMP Unique Nature Experience

### Deluxe Yurt

- 20m2 bedroom - 8mt2 ensuite bathroom - Private balcony



## Suite Yurt

- 20m2 bedroom - 20m2 lounge room - 8m2 ensuite bathroom - Private balcony - Outdoor Jacuzzi

Special Amenifies: - Books & Magazines - Tea & Coffee corner - Snacks basket



# Deluxe Yurt +Jacuzzi

- 20m2 bedroom
- 8m2 ensuite bathroo
- Private balcony
- Outdoor Jacuzzi

# **Family** Yurt

- 2 Connected rooms, 20m2 each room - 8mt2 bathroom - Private balcony - Outdoor Jacuzzi

**Special Amenities:** Family board games Kids paint set