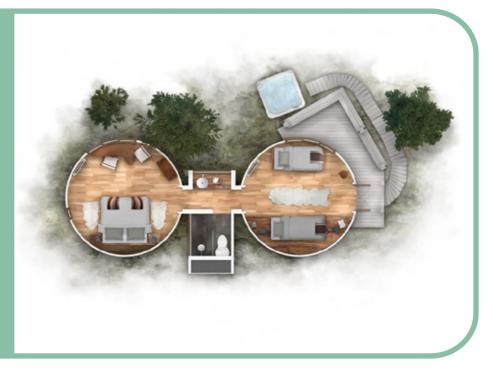

## Suite Yurt

- 20m2 bedroom - 20m2 lounge room - 8m2 ensuite bathroom - Private balcony - Outdoor Jacuzzi

Special Amenifies: - Books & Magazines - Tea & Coffee corner - Snacks basket