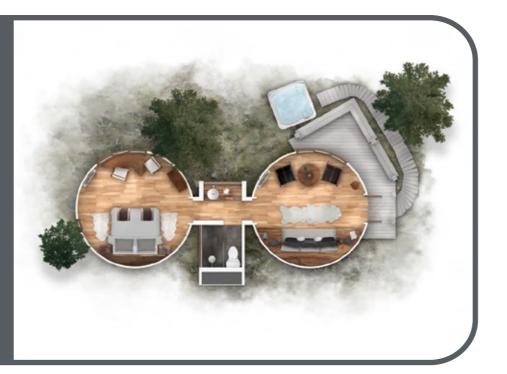

# **Family** Yurt

- 2 Connected rooms, 20m2 each room - 8mt2 bathroom - Private balcony - Outdoor Jacuzzi

**Special Amenities:** Family board games Kids paint set