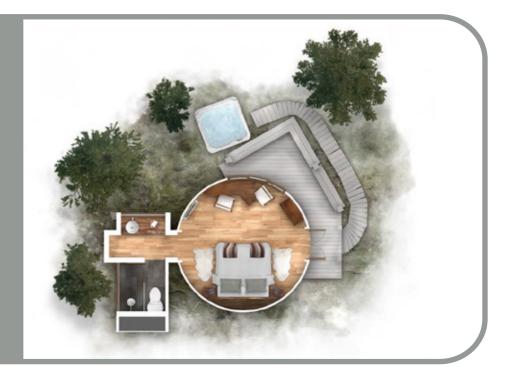

# Deluxe Jacuzzi Yurt view

# Deluxe Yurt +Jacuzzi

- 20m2 bedroom
- 8m2 ensuite bathroo
- Private balcony
- Outdoor Jacuzzi